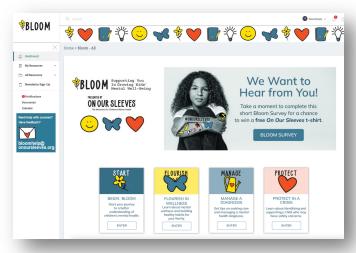

## Step 2: View Your Dashboard

- 1. View your Dashboard.
- 2. Click on Begin Bloom.

## Step 3: Begin Bloom Courses

- After you complete the video, start taking courses.
- Click Start to begin the Supporting Your Child's Mental Well-being course.

#### Step 4: Come Back Often

- 1. Go to All Resources and Browse by Title.
- 2. Explore all the Bloom courses and resources.

All Resources

Browse By Title Browse By Author