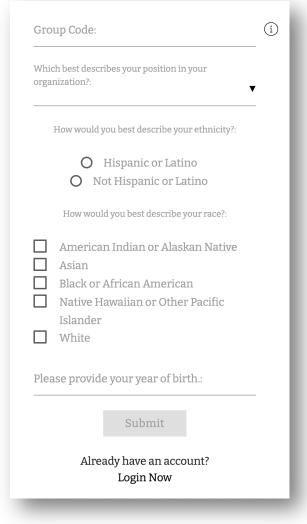

#### Step 1: Create an Account

- 1. Go to the **Account Registration** page.
- 2. Add your name, email address, password and other information.
- 3. Enter your Group Code: BLFC01
- 4. Answer a few key questions.
- 5. Click Submit.