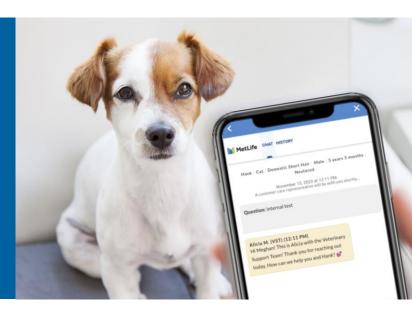

## 24/7 "Ask-a-Vet"

MetLife Pet Telehealth Concierge Services

Pet care concerns can happen anytime, anywhere – seek veterinarian guidance for your pet around the clock with MetLife Pet Telehealth Concierge Services.

MetLife Pet policyholders with a MyPets account will have complementary access to 24/7 Telehealth Concierge Services where licensed veterinary professionals can provide the guidance you need–from general questions to support identifying urgent care needs, whenever you need it via the MetLife Pet App.<sup>1</sup>

## Here's how MetLife Pet's Telehealth Concierge Services work:

- Access the MetLife Pet app and select "Vet Chat"
- Tell a licensed veterinarian about your concerns regarding your pet
- · Send photos or additional notes in our secure chat feature
- Get answers quickly
- · Access to relaunch chat history