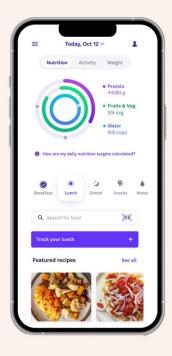

## With the GLP-1 program you'll get:

- Daily targets that prioritize protein, water, and fruit and veggies.
- A GLP-1 go-to foods list that takes some of the guesswork out of what to eat—even when you don't feel like it.
- Activity goals each day to help maintain muscle as you lose weight.
- An essential toolkit with trackers, recipes, meal inspo, and behavior-change tips.
- A support system of expert WW coaches, Virtual Workshops, and other members interested in GLP-1s.