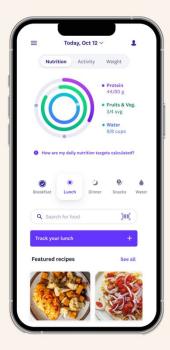

### With the GLP-1 program you'll get:

- Daily targets that prioritize protein, water, and fruit and veggies.
- A GLP-1 go-to foods list that takes some of the guesswork out of what to eat—even when you don't feel like it.
- Activity goals each day to help maintain muscle as you lose weight.
- An essential toolkit with trackers, recipes, meal inspo, and behavior-change tips.
- A support system of expert WW coaches, Virtual Workshops, and other members interested in GLP-1s.